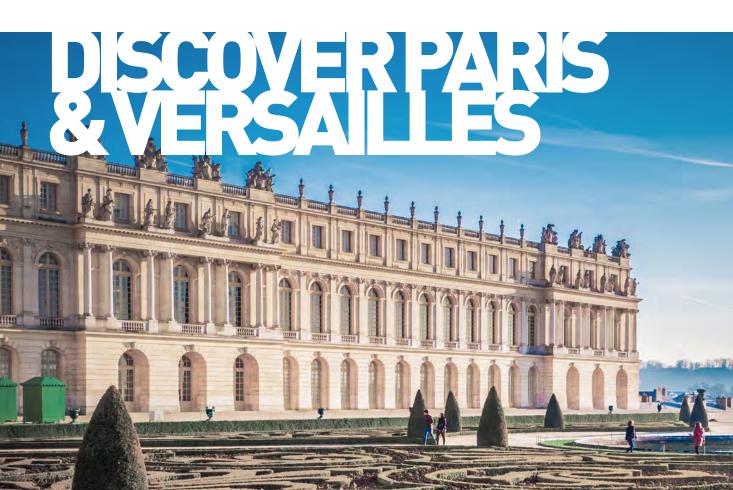

# Versailles

Breakfast in hotel. Full day to Versailles. Visit the castle of Versailles, built for Louis XIV called Sun King. You can then walk through the wonderful gardens. And at the end of the day to The Trianon. Dinner and overnight in hotel.